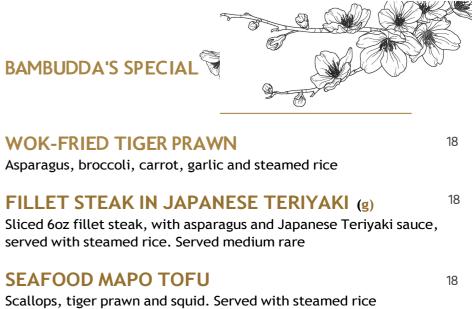

INESE STEAMED SEABASS**

Steamed Fillet sea bass with ginger, onions, and Chinese special cooking wine. Served with steamed rice

## CURRIES

SERVED WITH STEAMED RICE, Ask your server for available upgrade for £1.50 extra

| THAI GREEN / RED CURRY 🛩<br>Choose from Vegetables / Tofu / Chicken / Prawn | 12 / 12 / 13 / 14 |
|-----------------------------------------------------------------------------|-------------------|
| BAMBUDDA CURRY 🛩<br>Choose from Vegetables/ Tofu/ Chicken / Prawn           | 12 / 12 / 13 / 14 |

Vegelarian VG Vegan G Conlains Glulen I Hol

Special diets If you have any special dietary needs due to personal choice, religion, allergies or intolerance, we are able to guide you on the choice of dishes which can be specially catered to your needs.

BAMBUDDA DARLINGTON





18